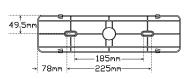

## **Fitting Instructions**

Separate the base plate from the lamp and horizontally mount, onto a flat surface using screws provided, ensuring correct side is facing outwards. Run wire through hole in fixing surface then re-align the lamp and clip into the mounting base using light pressure to ensure it sits in place correctly. Please refer to ADR 13/00 for mounting instructions.