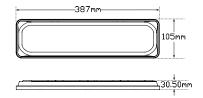

• 5 Year Warranty

**Function** Stop/Tail/Indicator/Reverse **Size** 387mm x 105mm x 30.5mm

**Voltage** 12-24 Multivolt

**LED Qty** 96 - ARR, 112 - ARW

Cable 40cm Lens PMMA Base ABS

 Draw
 Stop
 Tail
 Ind
 Rev