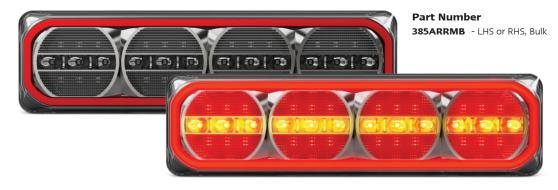

## **385 Series Rear Combination Lamp**

**ECE** Approved

100% Waterproof

**5 Year** Warranty

• Sequential Indicator

Diffused Tail Function

• ECE Australian Road Approved

• IP67 Rated

• 5 Year Warranty

**Function** Stop/Tail/Indicator/Reverse **Size** 387mm x 105mm x 30.5mm

**Voltage** 12-24 Multivolt

**LED Qty** 96 - ARR, 112 - ARW

Cable 40cm Lens PMMA Base ABS

 Draw
 Stop
 Tail
 Ind
 Rev

 @13.8V
 0.23A
 0.57A
 0.24A
 0.37A

 @28V
 0.12A
 0.30A
 0.14A
 0.19A

ApprovalsFunctionApproval No.CTA - ARRStop/Tail/IndCTA-060105CTA - ARWStop/Tail/Ind/RevCTA-060132



















## **Fitting Instructions**

Separate the base plate from the lamp and horizontally mount, onto a flat surface using screws provided, ensuring correct side is facing outwards. Run wire through hole in fixing surface then re-align the lamp and clip into the mounting base using light pressure to ensure it sits in place correctly. Please refer to ADR 13/00 for mounting instructions.

## Wire Colour Code

Brown - Tail Red - Stop Yellow - Left Indicator Green - Right Indicator Black - Reverse White - Earth