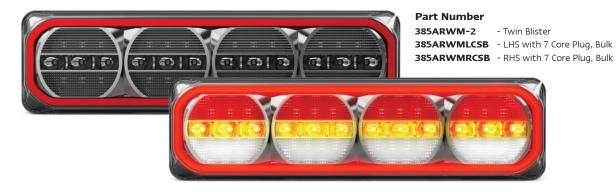

## **385 Series Rear Combination Lamp**

**ECE** Approved

100% Waterproof

**5 Year** Warranty

• Sequential Indicator

Diffused Tail Function

• ECE Australian Road Approved

• IP67 Rated

• 5 Year Warranty

**Function** Stop/Tail/Indicator/Reverse **Size** 387mm x 105mm x 30.5mm

**Voltage** 12-24 Multivolt

**LED Qty** 96 - ARR, 112 - ARW

Cable 40cm Lens PMMA Base ABS

 Draw
 Stop
 Tail
 Ind
 Rev

 @13.8V
 0.23A
 0.57A
 0.24A
 0.37A

 @28V
 0.12A
 0.30A
 0.14A
 0.19A

ApprovalsFunctionApproval No.CTA - ARRStop/Tail/IndCTA-060105CTA - ARWStop/Tail/Ind/RevCTA-060132



















## **Fitting Instructions**

Separate the base plate from the lamp and horizontally mount, onto a flat surface using screws provided, ensuring correct side is facing outwards. Run wire through hole in fixing surface then re-align the lamp and clip into the mounting base using light pressure to ensure it sits in place correctly. Please refer to ADR 13/00 for mounting instructions.

## Wire Colour Code

Brown - Tail Red - Stop Yellow - Left Indicator Green - Right Indicator Black - Reverse White - Earth